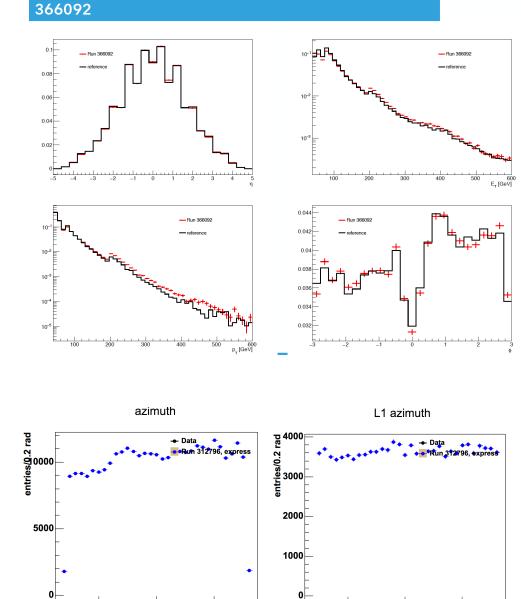

# Runs with no HLT jet histograms

- <u>ATLASDQ-659</u>
  - Runs: 365627, 366092, 366383, 366413:
- Clear phi asymmetry
  - Confirmed in run
     365627 for j85\_L1J20
  - Looks like it comes from L1
- Feature was understood. It came from missing HEC modules

2

φ [rad]

Run 365627, 1/express express

-2

/HLT/TRJET/SHIFTER/HLT/j85\_ion\_L1J20/HLTJet\_phi@Shifter

2

φ [rad]

-2

Run 365627, 1/express\_express /HLT/TRJET/SHIFTER/L1/L1 J20/L1Jet\_phi@Shifter